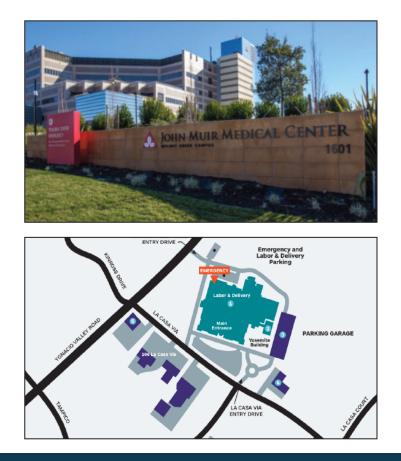

## John Muir Health (Walnut Creek Campus) 1601 Ygnacio Valley Road Walnut Creek, CA 94598 Phone: (925) 939-3000

Please note John Muir Health has multiple campuses including campuses in Walnut Creek and Concord. **All eye surgeries take place at the Walnut Creek Campus.** 

**Location:** The John Muir Health, Walnut Creek Medical Center is located at the intersection of Ygnacio Valley Road and La Casa Via in Walnut Creek. The main parking garage entrance is located off La Casa Via. Follow the signs towards the main entrance. Please let the front desk know that you are checking in for same day surgery and they will direct you.