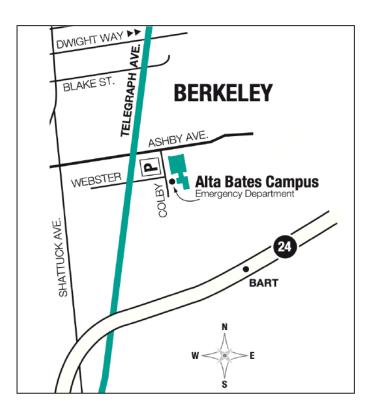

## Alta Bates Summit Medical Center (ABSMC Ashby Campus) 2450 Ashby Avenue Berkeley, CA 94705 Phone (510) 204-4444

Please note there are two Alta Bates Summit Medical Center campuses: the Summit Campus on Hawthorne Avenue in Oakland, and the Ashby Campus on Ashby Avenue in Berkeley. **All eye surgeries take place at the Ashby Campus.** 

**Location:** The ABSMC Ashby campus is located off Ashby Avenue in Berkeley between Telegraph Avenue and College Avenue. The main hospital entrance is across from the parking garage. Let the front desk know that you need to check in for same day surgery and they will direct you.